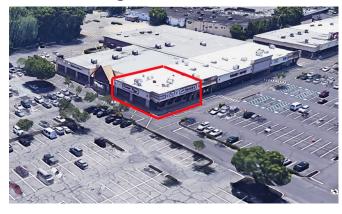

## Central Suffolk - Grand 250 Seat Restaurant & Pizza

Prime Corner Location in Major Shopping Center – Unlimited Parking <u>6,250 SF Space with Two Entrances</u>

## Carry Out – Deliveries Full Service with Liquor

Well Established Proven Business Lunch & Dinner – Six Days Sales Average over \$34,000/Week

Long Term Lease <u>Under</u> \$10,000/month Including Real Estate Tax & CA